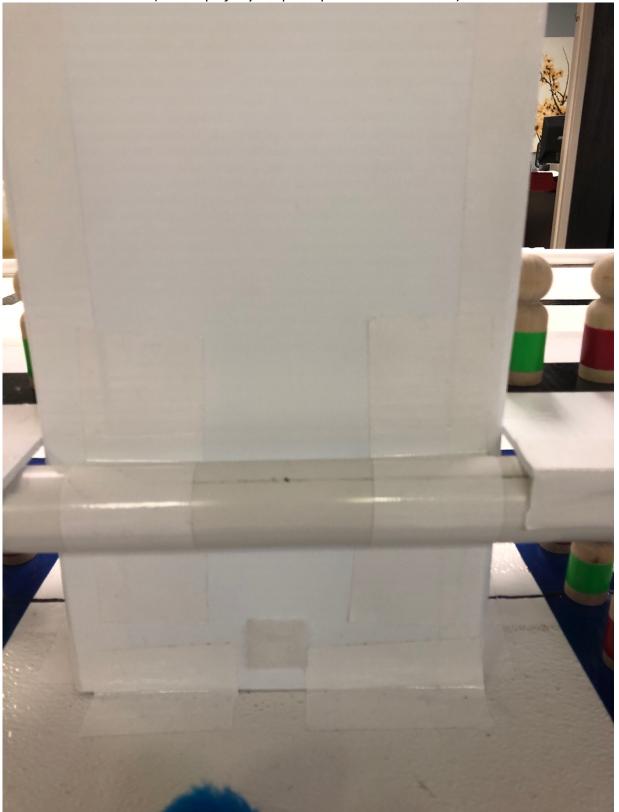

(Close-up of Skyscraper taped to table/Skybridge/PVC and Skybridge to PVC)

(Close-up of Skyscraper taped to PVC and table)

All corrugated plastic buildings are assembled by taping the edges of the plastic pieces together and then placing the roof and taping that as well to the inside of the top of the buildings.