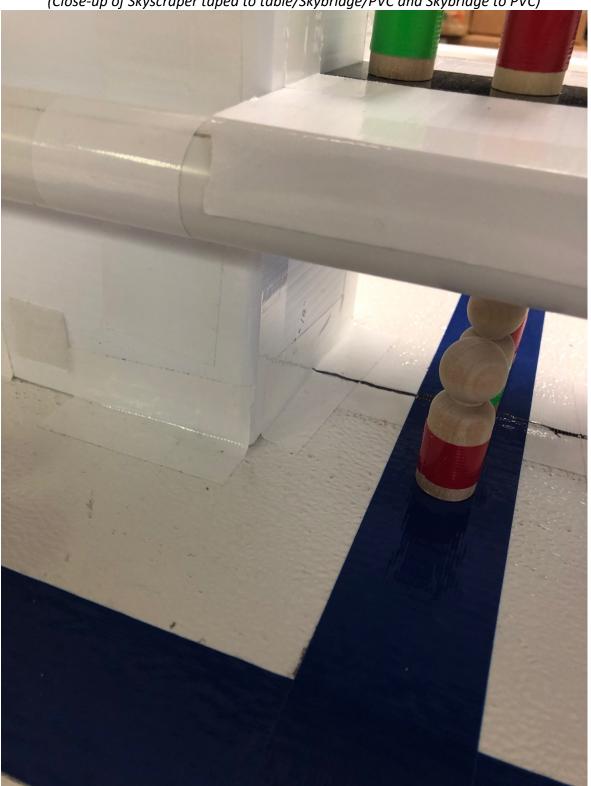

## Skyscraper buildings are attached to the game table via white tape. All three buildings are taped to the adjacent Skybridges, PVC, and the table top.

(Close-up of Skyscrapers taped to the Skybridges)

(Close-up of Skyscraper taped to table/Skybridge/PVC and Skybridge to PVC)

(Close-up of Skyscraper taped to PVC and table)

All corrugated plastic buildings are assembled by taping the edges of the plastic pieces together and then placing the roof and taping that as well to the inside of the top of the buildings.